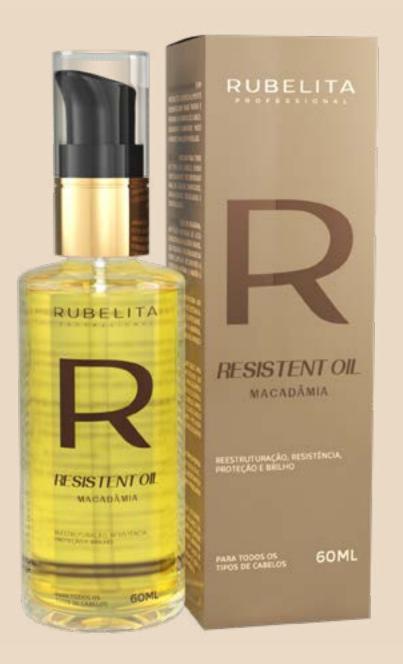

# RESISTENT OIL Macadamia oil

### DESCRIPTION

The Resistent Oil by Rubelita Professional is specially developed to treat and repair the ends

of the hair, leaving it hydrated, soft and ready to be styled.

### DESIGNATION

For all hair types.

# BENEFITS

The Resistent Oil provides hair greater resistance, malleability and elasticity, also improving appearance, leaving it shiny, soft and nourished.

# ATIVOS

6M

**Macadamia Oil:** Repairing system, acts on the structure of the hair recovering the capillary fiber. Rich in vitamin A and proteins, strengthens and creates a protective film on the hair.

# SIZES

# 60ml