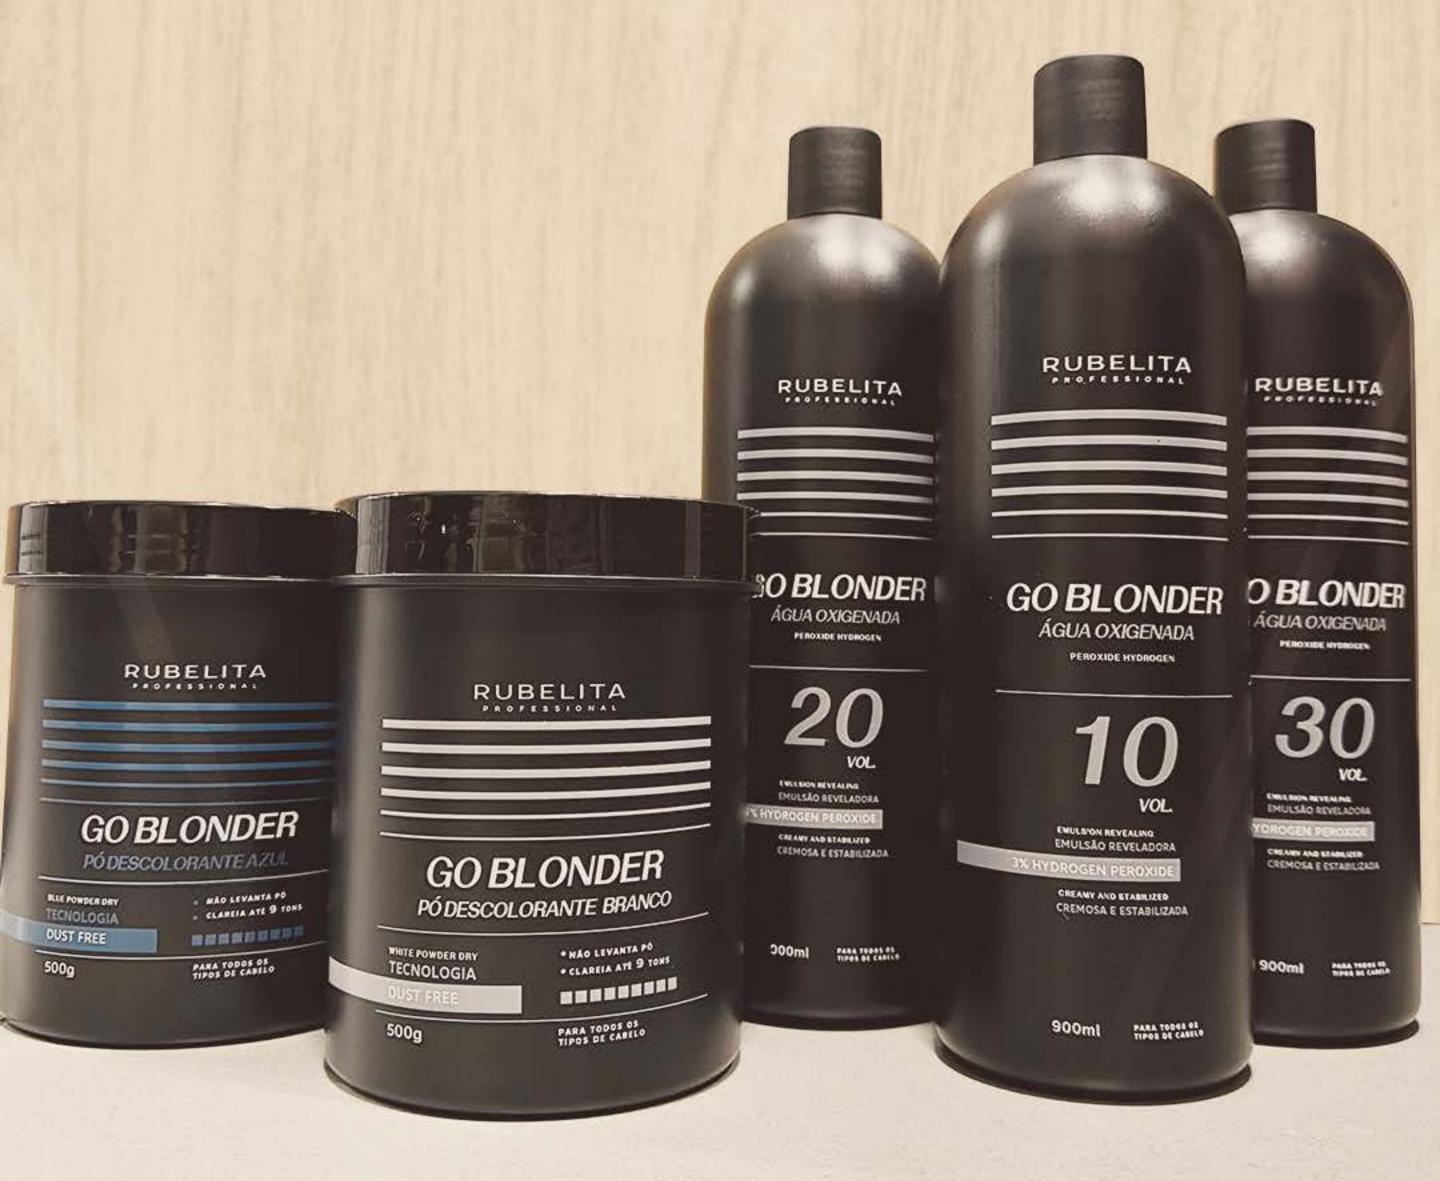

# LIGHTENING LINE

Hydrogen Peroxide Lightener Powder

# VOLUMES

# LIGHTENER POWDER

Lightens up to 9 tones

# DESCRIPTION

The Lightener Powder by Rubelita Professional lightens up to 9 tones in your hair. The product has Dust Free technology (does not make dust) and provides greater protection and care for the hair.

### BENEFITS

Adds protection and softness, allowing the treatment to last much longer on the hair.

| GO BLONDER<br>PÓ DESCOLORANTE BRANCO        |                                          |
|---------------------------------------------|------------------------------------------|
| WHITE POWDER DRY<br>TECNOLOGIA<br>DUST FREE | • NÃO LEVANTA PÔ<br>• CLAREIA ATE 9 TONS |
| 500g                                        | PARA TODOS OS<br>TIPOS DE CABELO         |
|                                             |                                          |

# COLORS

| GO BLONDER<br>PÓ DESCOLORANTE AZUL |                                          |
|------------------------------------|------------------------------------------|
| BLUE POWDER DRY                    | • NÃO LEVANTA PÔ<br>• CLAREIA ATÉ 9 TONS |
| DUST FREE                          |                                          |
| 500g                               | PARA TODOS OS<br>TIPOS DE CABELO         |
|                                    |                                          |