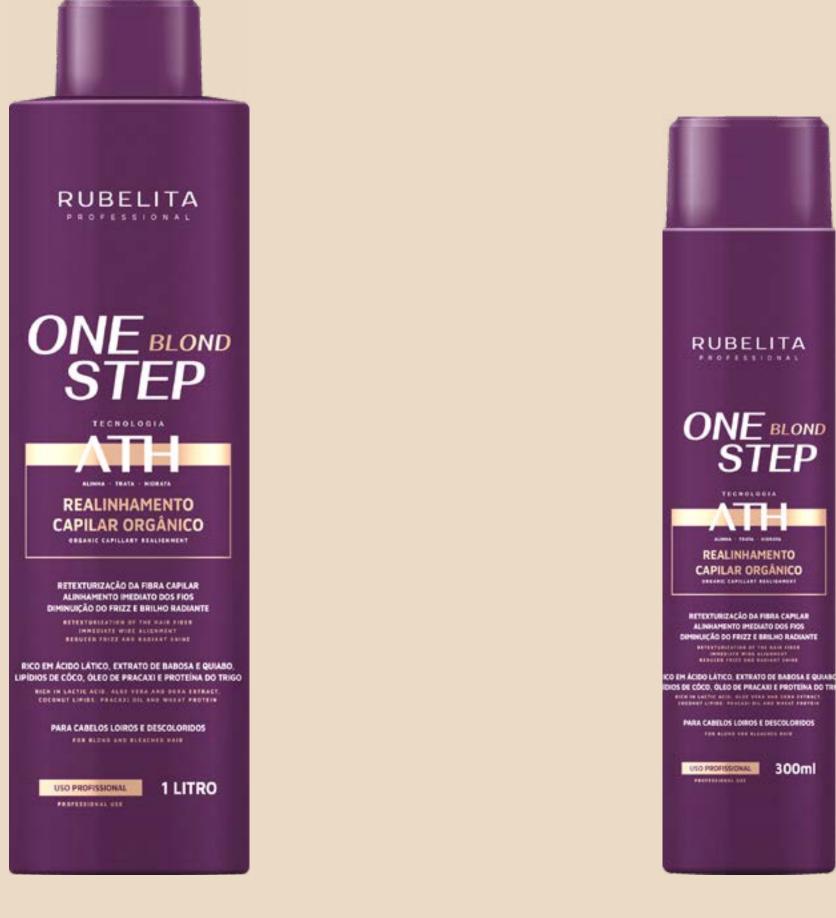

# ONE STEP BLOND

Progressive organic smoothing

#### DESCRIPTION

The One Step Blond Organic Progressive Smoothing by Rubelita Professional is ideal for those looking to align, treat and hydrate blonde hair in a 100% organic way and without Formalin.

#### DESIGNATION

For blonde hair of all types.

states and whether on and shart the

HADE CARELOS LORIOS & DESCOLORIDOS

THE PERSONNEL.

1 LITRO

Intense hydration, hair strengthening, protection against damage caused by external agents - such as sun and pollution, volume reduction and frizz control, long-lasting results, deep nourishment and smoothing of the hair cuticle.

#### **KEY INGREDIENTS**

**Coconut Lipids:** Provides moisturizing, nourishing, anti-frizz action and cuticle sealing. **Wheat Protein:** Protects and helps restore hair's natural flexibility.

**Pracaxi Oil:** Creates a protective layer on the hair fiber, protects it from humidity, controls the volume and helps to stop hair loss.

**Okra Extract:** Seals and smoothes the cuticle, leaving the hair frizz free.

**Aloe Vera Extract:** Provides hydration, softness and regeneration to the hair.

**Lactic Acid:** This advanced technology has the power to reinforce the capillary fiber and provide a deep reconstruction to the cortex.