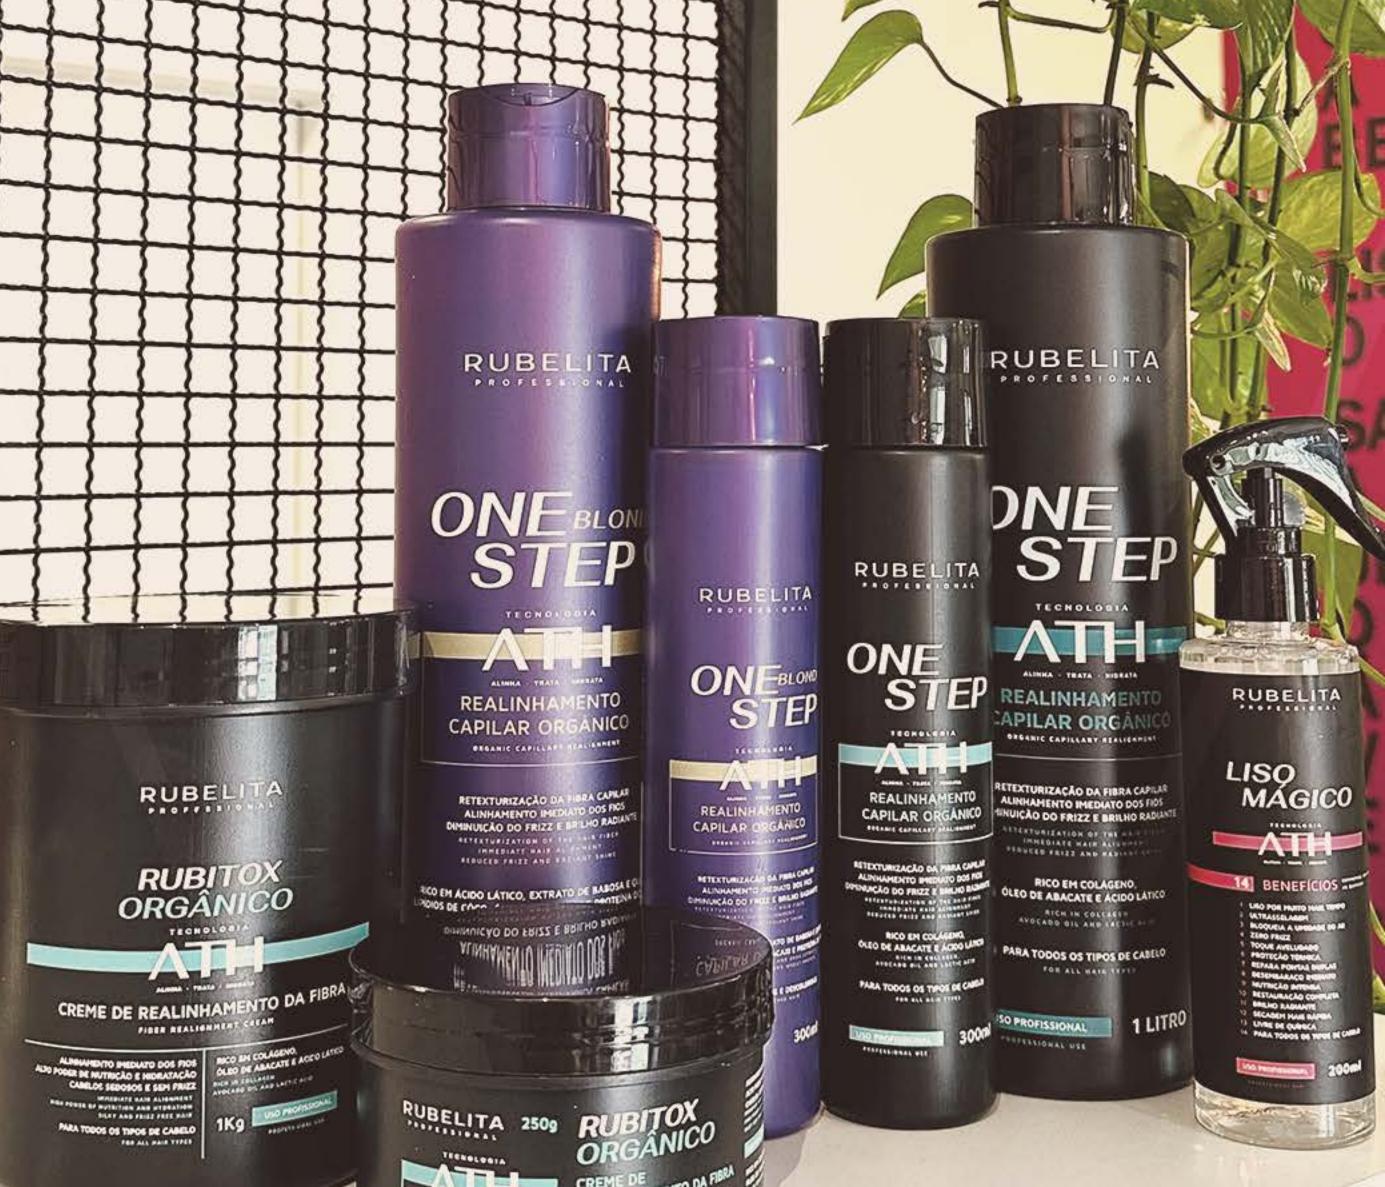

# ATH BRAND

Clarifying Shampoo Liso Mágico One Step One Step Blond Rubitox

Deep cleansing

DESCRIPTION

The Clarifying Shampoo by Rubelita Professional is a product developed especially for who wants a deep cleansing without stripping hair.

# ONE STEP

Progressive organic smoothing

# ONE STEP BLOND

Progressive organic smoothing

# RUBITOX ORGÂNICO

Fiber realignment cream