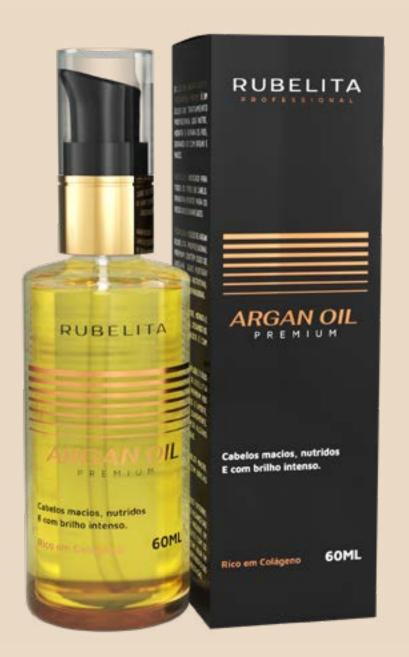

# ARGAN OIL

Argan oil

### DESCRIPTION

The Argan Oil by Rubelita Professional is a professional treatment oil that nourishes, hydrates and repairs the hair, leaving it shiny and soft.

RUBELITA

# BENEFITS

Nourishes, hydrates and repairs the hair, leaving it soft, nourished and shiny.

# **KEY INGREDIENTS**

**Argan Oil:** Promotes deep hydration and nutrition of the hair, making them much brighter, softer and without split ends.

com brilho intenso.

# SIZES

# 60ml