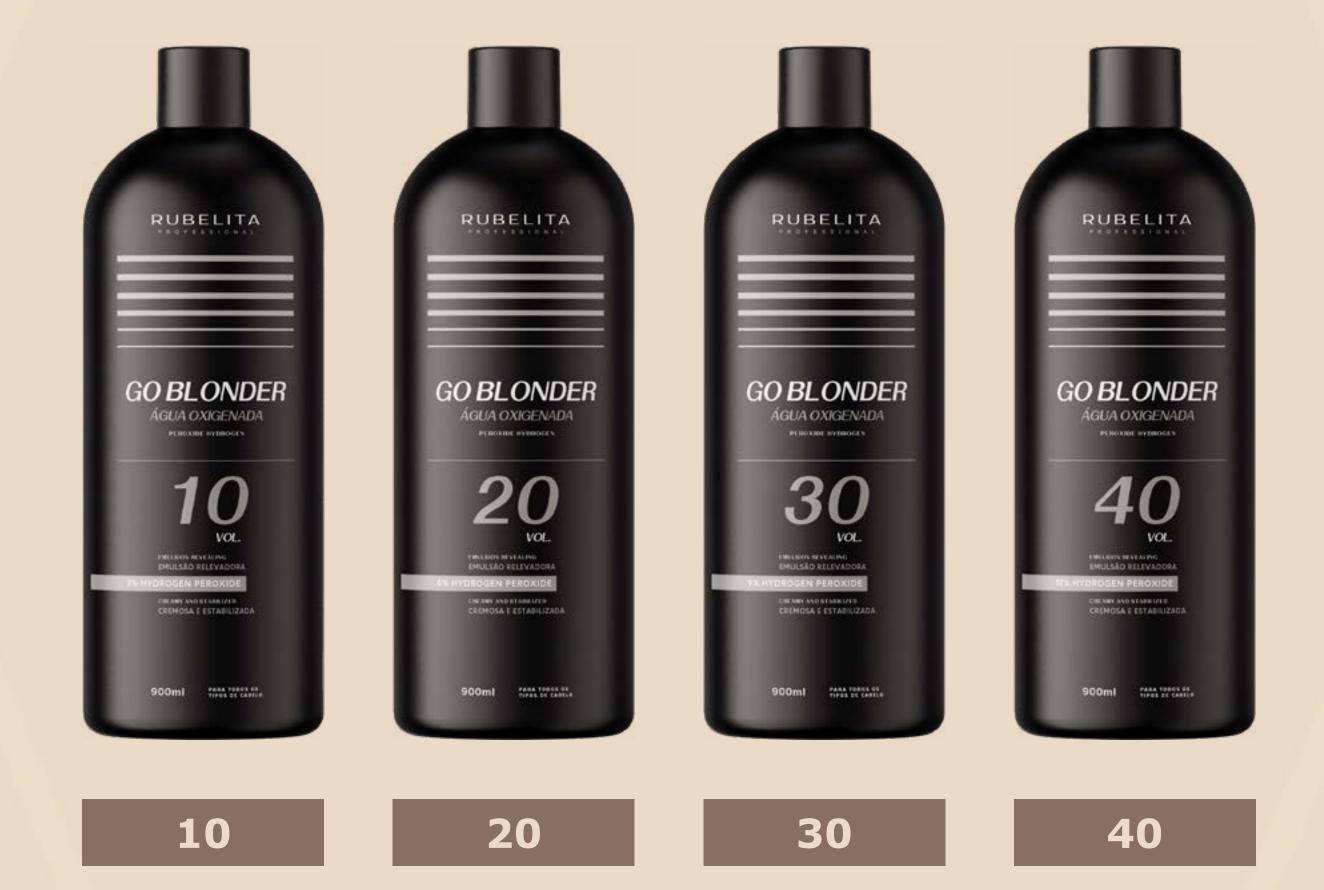

# HYDROGEN PEROXIDE

Creamy and stabilized

DESCRIPTION

Revealing emulsion developed to be used in the preparation of treatments such as coloring and bleaching.

# VOLUMES