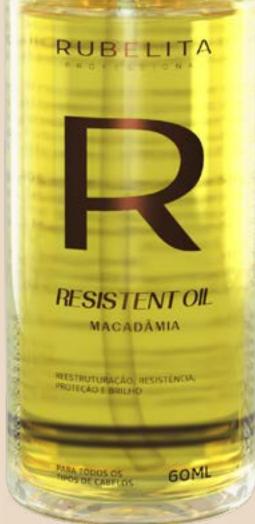

# RESISTENT OIL Macadamia oil

### DESCRIPTION

The Resistent Oil by Rubelita Professional is specially developed to treat and repair the ends

of the hair, leaving it hydrated, soft and ready to be styled.

### DESIGNATION

For all hair types.

# BENEFITS

The Resistent Oil provides hair greater resistance, malleability and elasticity, also improving appearance, leaving it shiny, soft and nourished.

# ATIVOS

6M

**Macadamia Oil:** Repairing system, acts on the structure of the hair recovering the capillary fiber. Rich in vitamin A and proteins, strengthens and creates a protective film on the hair.