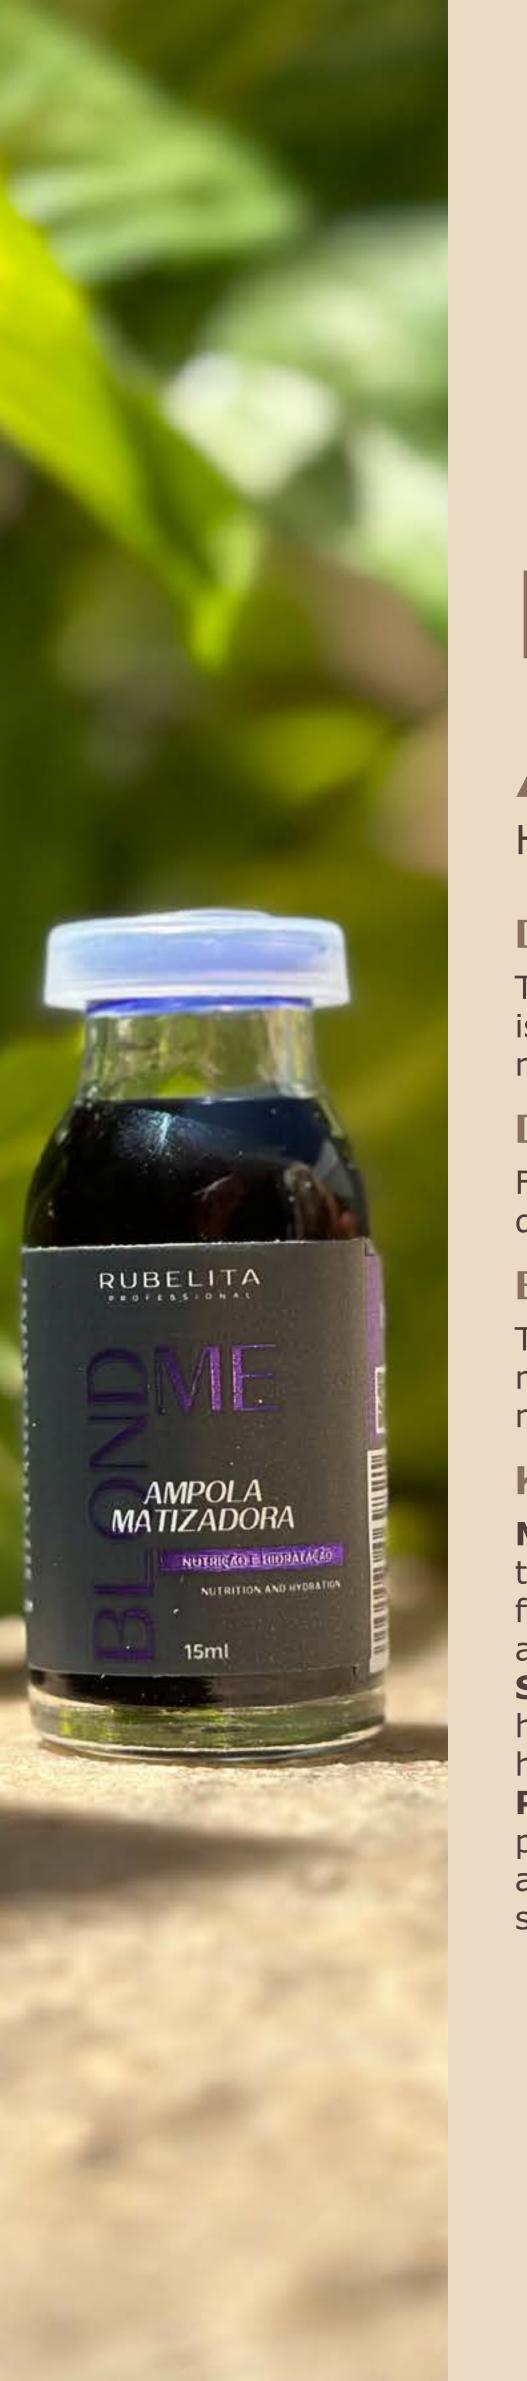

# BLOND ME AMPOULE

Hair treatment

#### DESCRIPTION

The Blond Me Ampoule from Rubelita Professional is a special treatment for blonde hair that helps maintain the shine, tone, and color of the hair.

#### DESIGNATION

For all types of blonde hair, whether natural or dyed.

#### BENEFITS

The Blond Me Ampoule has properties that help moisturize, nourish, and protect the blonde hair, maintaining the desired tone and shine.

#### **KEY INGREDIENTS**

**Macadamia Oil:** Repairing system, acts on the structure of the hair recovering the capillary fiber. Rich in vitamin A and proteins, strengthens and creates a protective film on the hair. **Shea Butter:** Provides nourishment and deep

hydration. It works as a shield for the hair against heat from styling tools and UV rays.

**Panthenol:** Ensures moisturizing and damage prevention by improving the conditioning of dry and damaged hair, reducing the formation of split ends.