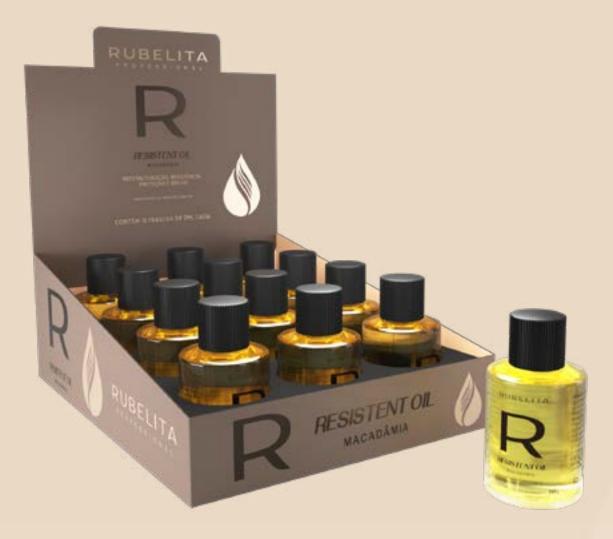

ratin:** Rebuilds the hair fiber, providing resistance to breakage of chemically damaged hair, leaving it soft and shiny all day.





# RESISTENT OIL Macadamia oil

### DESCRIPTION

The Resistent Oil by Rubelita Professional is specially developed to treat and repair the ends

of the hair, leaving it hydrated, soft and ready to be styled.

### DESIGNATION

For all hair types.

# BENEFITS

The Resistent Oil provides hair greater resistance, malleability and elasticity, also improving appearance, leaving it shiny, soft and nourished.

# ATIVOS

6M

**Macadamia Oil:** Repairing system, acts on the structure of the hair recovering the capillary fiber. Rich in vitamin A and proteins, strengthens and creates a protective film on the hair.





# SIZES







# 60ml





# AVAILABLE PACKAGES





# **12 units of 7ml**





# LIGHTENING LINE

Hydrogen Peroxide Lightener Powder





# PROFESSIONAL

# HYDROGEN PEROXIDE

Creamy and stabilized

DESCRIPTION

Revealing emulsion developed to be used in the preparation of treatments such as coloring and bleaching.

### DESIGNATION

For all hair types

# **KEY INGREDIENTS**

**Hydrogenperoxide:** Bleachingagentcommonly used in dyes and hair bleaching products. It works by removing the hair's natural pigment, allowing a new color to easily replace it.



# VOLUMES





# LIGHTENER POWDER

Lightens up to 9 tones

# DESCRIPTION

The Lightener Powder by Rubelita Professional lightens up to 9 tones in your hair. The product has Dust Free technology (does not make dust) and provides greater protection and care for the hair.

# DESIGNATION

For a