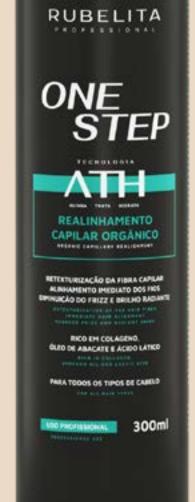

# ONE STEP

Progressive organic smoothing

#### DESCRIPTION

The One Step Progressive Organic Smoothing is the perfect solution for those who want to align, treat and hydrate their hair without compromising its health. 100% organic and formaldehyde free.

#### BENEFITS

Volume reduction, intense hydration, no formaldehyde, long-lasting results, hair strengthening and frizz reduction.

#### **KEY INGREDIENTS**

**Collagen:** Completely rebuilds the hair fiber in addition to a deep hydration.

**Avocado Oil:** It has a high power of nutrition and hydration of the hair due to vitamins A, B1, B2, C and D, amino acids and volatile acids in its composition.The result is a hydrated, silky and nourished hair.

**Lactic Acid:** This advanced technology has the power to reinforce the capillary fiber and provide a deep reconstruction to the cortex.

|               | NHAME<br>R ORGA                                | NTO      |
|---------------|------------------------------------------------|----------|
|               | CÃO DA FIBRA<br>IO IMEDIATO D<br>FRIZZ E DRILH | OS F105  |
| ALTERTOPHER . |                                                | CALCULAR |
|               | EN COLÁGENO                                    |          |
|               | IN COLLASS                                     |          |
|               | OS TIPOS DE                                    |          |
| USD PROFISSIO |                                                | 1 LITRO  |
|               |                                                |          |

300ml

1L