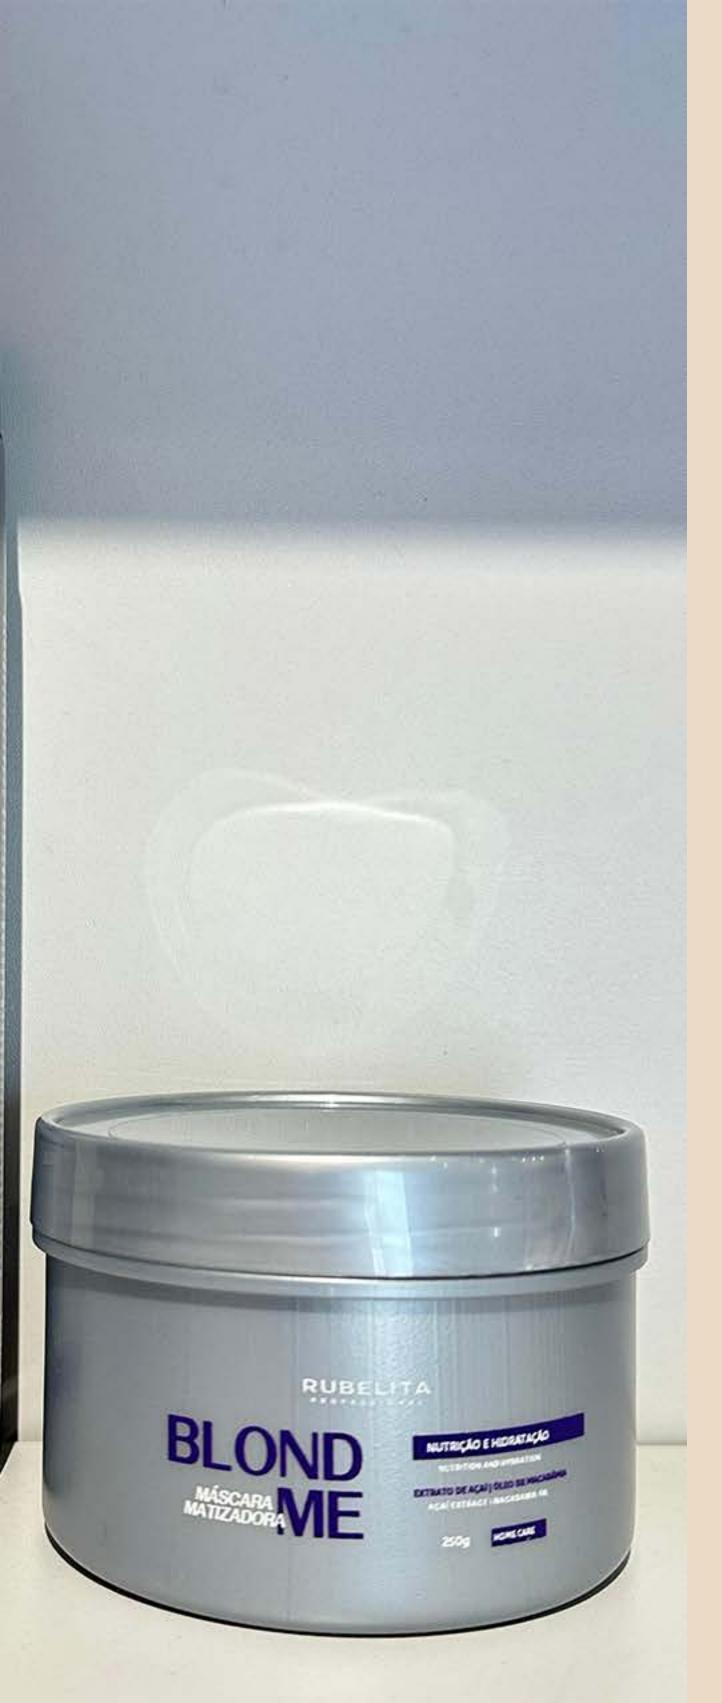

### **BLOND ME** MASK Violet toning

#### DESCRIPTION

The Blond Me Mask by Rubelita Professional is ideal for neutralizing unwanted tones in blonde hair.

#### DESIGNATION

For all types of blonde hair, whether natural or dyed.

#### BENEFITS

Neutralizes unwanted tones, providing intense nutrition and intense shine. Gives resistance to breakage of chemically damaged hair. Soft and shiny hair all day long.

#### **KEY INGREDIENTS**

Açaí extract: Helps to keep the hair healthy, strong and beautiful, providing deep nourishment and hydration, as well as protection against damage and stimulation of hair growth.

Macadamia oil: Repairing system, acts on the structure of the hair recovering the capillary fiber. Rich in vitamin A and proteins, strengthens and creates a protective film on the hair.