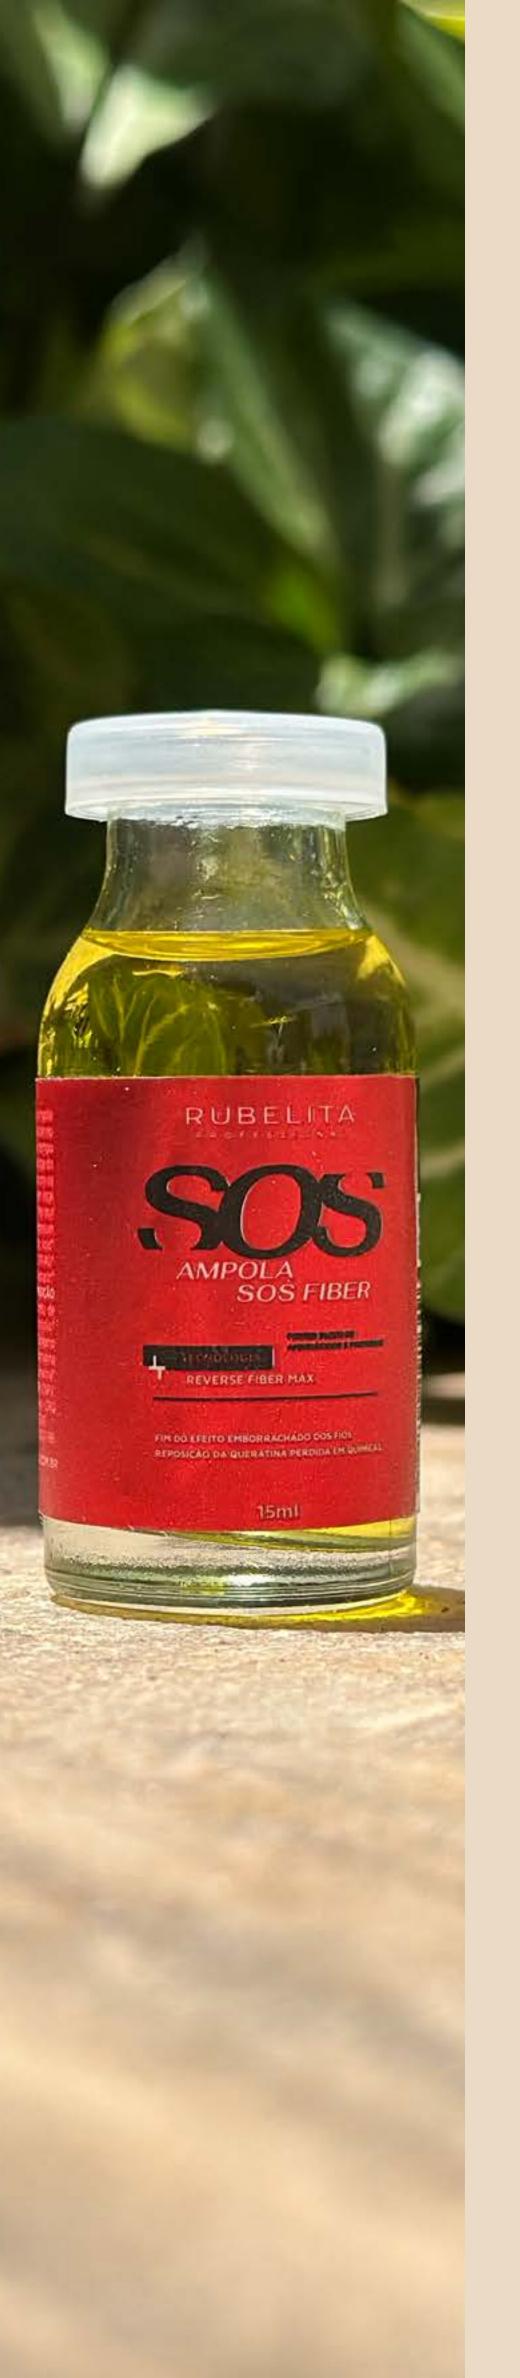

# SOS FIBER ANPOLLE Hair treatment

### DESCRIPTION

The SOS Fiber Ampoule is a hair treatment ampoule with a unique combination of ingredients to rebuild, strengthen, and hydrate damaged hair.

### DESIGNATION

For damaged, brittle and chemically treated hair.

### BENEFITS

Provides deep hair reconstruction, strengthening, and realigning the fibers of damaged hair. Additionally, it offers intense hydration and nourishment for softer, shinier, and healthier hair.

### **KEY INGREDIENTS**

**Collagen:** Completely rebuilds the hair fiber in addition to a deep hydration.

**Coconut Oil:** Rich in vitamins, acts on the structure of the hair, recovering the fiber, strengthening and creating a protective film on the hair.

**Lactic Acid:** This advanced technology has the power to reinforce the capillary fiber and provide a deep reconstruction to the cortex.

**Marrow Extract:** Rich in proteins, vitamins and minerals that strengthen and nourish the hair. Deeply hydrates, improves elasticity, reduces breakage and split ends, and leaves the hair softer and shinier.