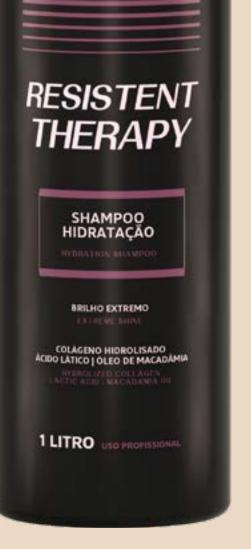

# RESISTENT THERAPY SHAMPOO Hair hydration

#### DESCRIPTION

The Resistent Therapy Shampoo by Rubelita Professional was developed for who seeks treatment and nutrition for their hair.

<text><text><text><text><text><text><text>

#### DESIGNATION

For all hair types.

#### BENEFITS

The main benefits are hydration, restoration and strengthening of hair, in addition to deep nourishment and intense shine.

#### **KEY INGREDIENTS**

**Collagen:** Completely rebuilds the hair fiber in addition to a deep hydration.

**Lactic Acid:** This advanced technology has the power to reinforce the capillary fiber and provide a deep reconstruction to the cortex.

**Macadamia Oil:** Repairing system, acts on the structure of the hair recovering the capillary fiber. Rich in vitamin A and proteins, strengthens and creates a protective film on the hair.

<section-header><section-header><section-header><section-header><section-header><section-header><section-header><section-header><section-header><text>