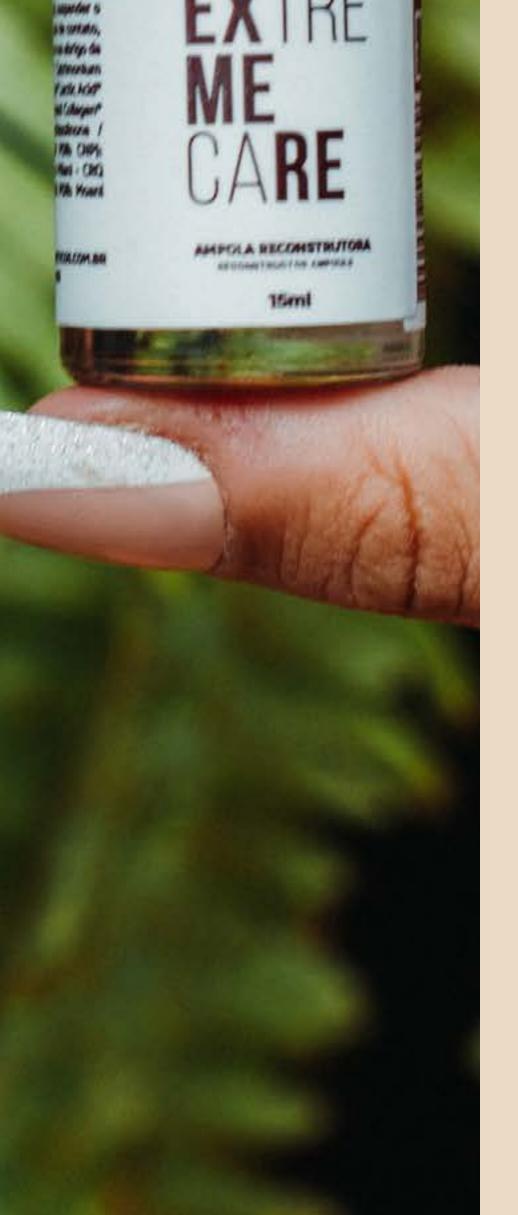

# EXTREME CARE AMPOULE Hair treatment

### DESCRIPTION

The Extreme Care Ampoule by Rubelita Professional is formulated to offer hair's deep reconstruction, restoring the balance of damaged hair.

# DESIGNATION

For all hair types, specially the damaged ones.

# BENEFITS

The Last Reconstrução Ampoule offers deep hair restoration, restoring resistance, elasticity, hydration, malleability and intense shine.

# **KEY INGREDIENTS**

**Keratin:** Rebuilds the hair fiber, providing resistance to breakage of chemically damaged hair, leaving it soft and shiny all day. **Collagen:** Completely rebuilds the hair fiber in addition to a deep hydration.