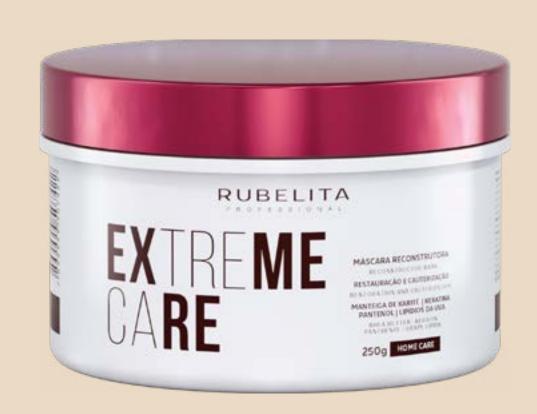

# EXTREME CARE MASK Hair reconstruction

#### DESCRIPTION

The Extreme Care Mask by Rubelita Professional provides deep reconstruction for damaged hair, recovering its intense shine and health.

#### DESIGNATION

For all hair types, specially the damaged ones.

🕜 rubelita\_professional

rubelitaprofessional

MÁSCARA RECONSTRUTORA BECONSTRUCTOR MASK

RESTAURAÇÃO E CAUTERIZAÇÃO RESTORATION AND CAUTERIZATION

MANTEIGA DE KARITE | KERATINA PANTENOL | LIPIDIOS DA UVA

SUFA DUTTER KERATIN PANTHENOL | GRAPE LIPIOS

250g

1kg