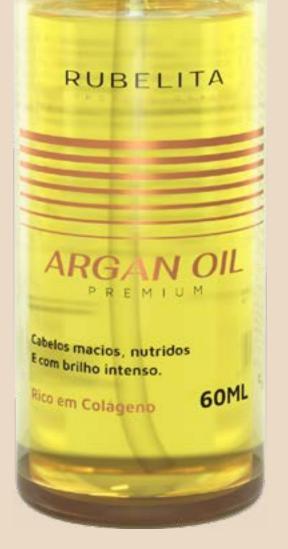

# ARGAN OIL

Argan oil

### DESCRIPTION

The Argan Oil by Rubelita Professional is a professional treatment oil that nourishes, hydrates and repairs the hair, leaving it shiny and soft.

RUBELITA

# DESIGNATION

For all hair types.

# BENEFITS

Nourishes, hydrates and repairs the hair, leaving it soft, nourished and shiny.

# **KEY INGREDIENTS**

**Argan Oil:** Promotes deep hydration and nutrition of the hair, making them much brighter, softer and without split ends.

com brilho intenso.