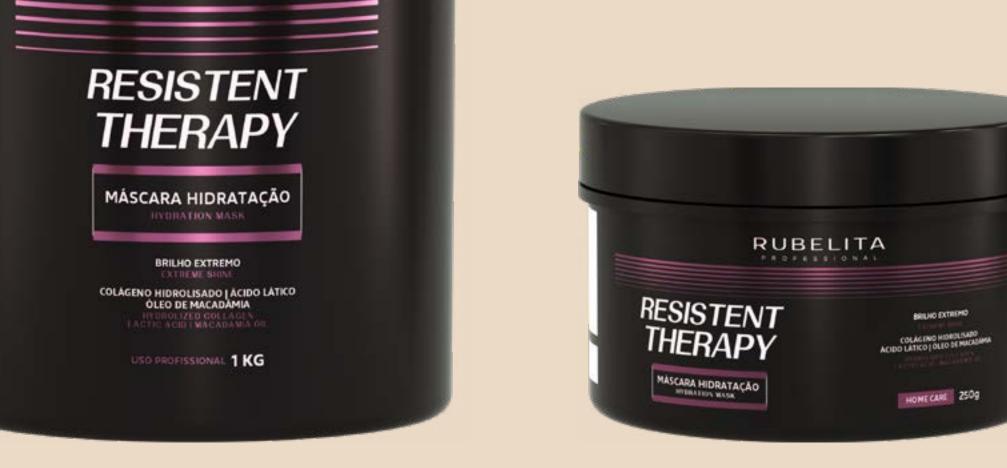

### RESISTENT THERAPY MASK Hair hydration

#### DESCRIPTION

The Resistent Therapy Mask by Rubelita Professional is a deep treatment mask, specifically for damaged hair that needs intense repair.

#### DESIGNATION

For all hair types

#### BENEFITS

The Resistent Therapy Mask aims to repair damaged hair, providing health, shine, softness and vitality to the hair.

#### **KEY INGREDIENTS**

**Collagen:** Completely rebuilds the hair fiber in addition to a deep hydration.

**Lactic Acid:** This advanced technology has the power to reinforce the capillary fiber and provide a deep reconstruction to the cortex.

**Macadamia Oil:** Repairing system, acts on the structure of the hair recovering the capillary fiber. Rich in vitamin A and proteins, strengthens and creates a protective film on the hair.

Image: Second stateImage: Second state<tr

1kg