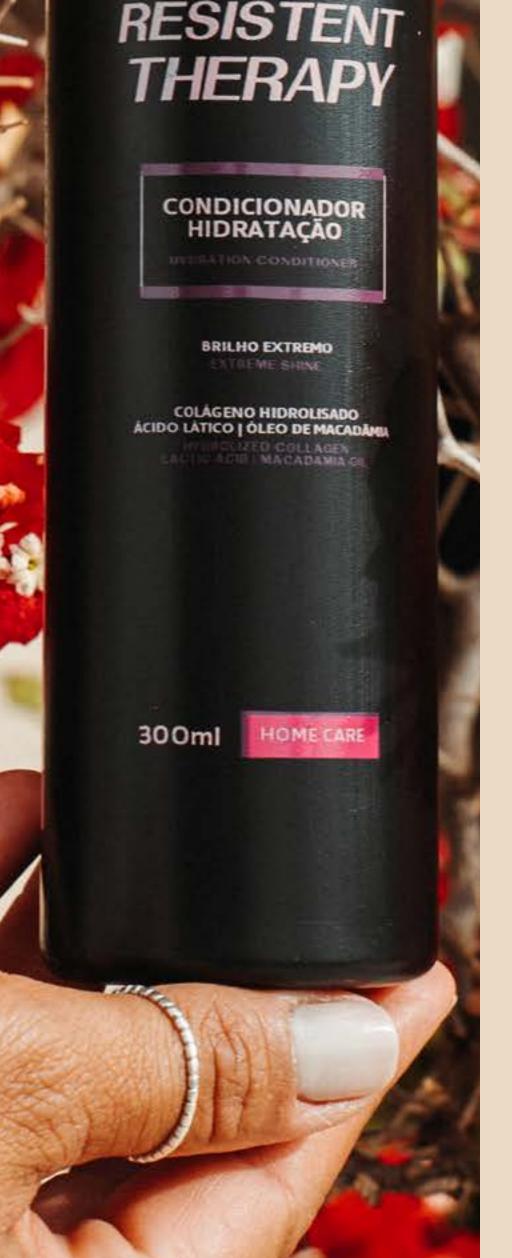

### RESISTENT THERAPY CONDITIONER Hair hydration

#### DESCRIPTION

The Resistant Therapy Conditioner by Rubelita Professional was made to hydrate and make hair more resistant. It has ingredients that helps to revitalize the hair.

RUBELIT

#### **DESIGNATION** For all hair types.

#### **BENEFITS**

Hydration, strengthening and increased resistance of the hair. It also provides intense shine and softness.

#### **KEY INGREDIENTS**

**Collagen:** Completely rebuilds the hair fiber in addition to a deep hydration.

**Lactic Acid:** This advanced technology has the power to reinforce the capillary fiber and provide a deep reconstruction to the cortex.

**Macadamia Oil:** Repairing system, acts on the structure of the hair recovering the capillary fiber. Rich in vitamin A and proteins, strengthens and creates a protective film on the hair.