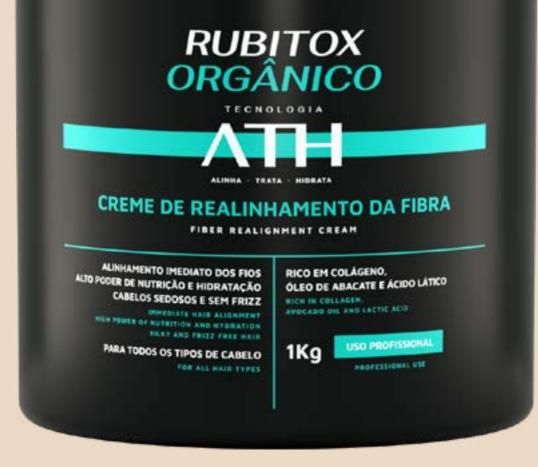

# RUBITOX ORGÂNICO

Fiber realignment cream

#### DESCRIPTION

Rubelita Professional's Organic Rubitox is a hair treatment that offers deep nourishment for the hair, in addition to fast and effective results. The ideal option for those who want to restore shine and softness to their hair without formaldehyde.

#### BENEFITS

Realigns the hair fiber, recovers damaged hair, reducts frizz, gives back shine, softness and deep nourishment.

#### **KEY INGREDIENTS**

**Collagen:** Completely rebuilds the hair fiber in addition to a deep hydration.

**Avocado Oil:** It has a high power of nutrition and hydration of the hair due to vitamins A, B1, B2, C and D, amino acids and volatile acids in its composition.The result is a hydrated, silky and nourished hair. **Lactic Acid:** This advanced technology has the power to reinforce the capillary fiber and provide a deep reconstruction to the cortex.

250g

1kg