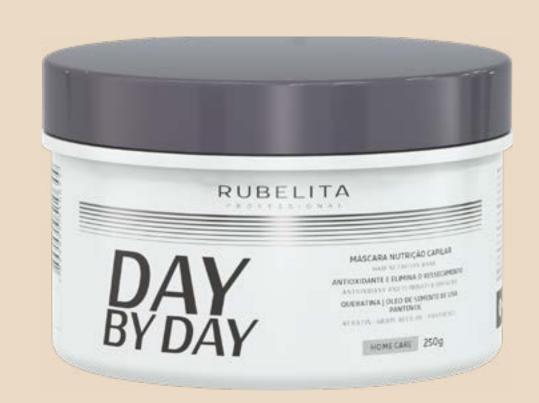

### DAY BY DAY MASK Hair nutrition

#### DESCRIPTION

The Day by Day Mask by Rubelita Professional is an intense treatment for hair that needs deep nourishment.

#### DESIGNATION

For all hair types.

#### BENEFITS

The Day By Day Mask has antioxidant action, promotes intense nourishment, strengthens and eliminates hair dryness. In addition, it helps fight breakage and gives the hair a radiant shine.

#### **KEY INGREDIENTS**

**Keratin:** Rebuilds the hair fiber, providing resistance to breakage of chemically damaged hair, leaving it soft and shiny all day.

**Grape Seed Oil:** Provides moisturization, nutrition, shine with antioxidant action for the fiber. **Panthenol:** Ensures moisturizing and damage prevention by improving the conditioning of dry and damaged hair, reducing the formation of split ends.

DAY

MÁSCARA NUTRIÇÃO CAPILAR HAIR NUTRITION MASK

ANTIOXIDANTE E ELIMINA O RESSECAMENTO ANTIOXIDANT AND ELIMINATES DRIVESS

QUERATINA | OLEO DE SEMENTE DE UVA | PANTENOL KERATIN I GRAPE BEED OR TPANTIENOL

USO PROFISSIONAL 1 KG

BY

250g