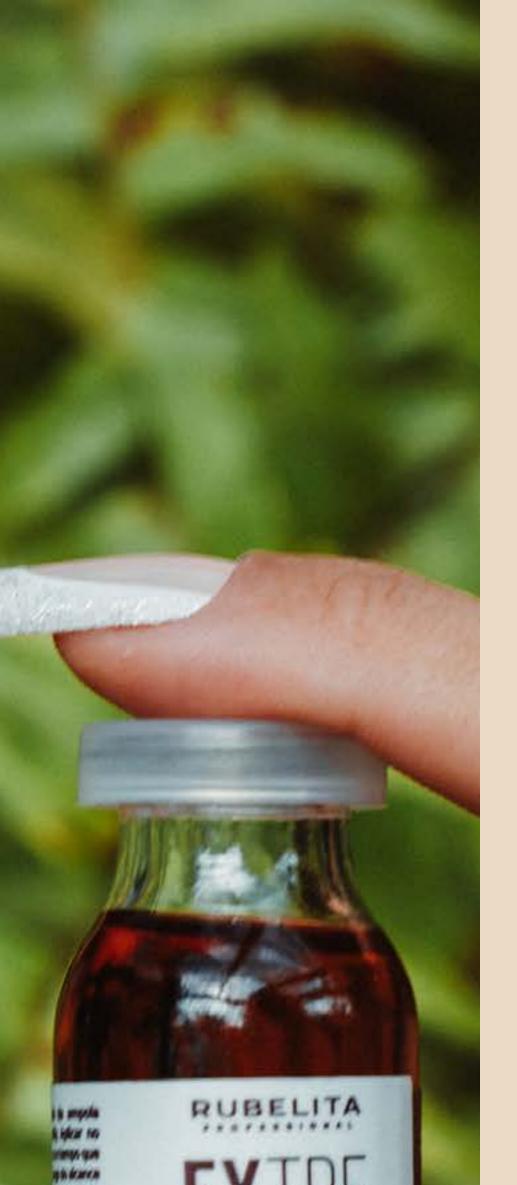

# EXTREME CARE AMPOULE Hair treatment

### DESCRIPTION

The Extreme Care Ampoule by Rubelita Professional is formulated to offer hair's deep reconstruction, restoring the balance of damaged hair.

# DESIGNATION

For all hair types, specially the damaged ones.

# BENEFITS

The Last Reconstrução Ampoule offers deep hair restoration, restoring resistance, elasticity, hydration, malleability and intense shine.

# **KEY INGREDIENTS**

**Keratin:** Rebuilds the hair fiber, providing resistance to breakage of chemically damaged hair, leaving it soft and shiny all day. **Collagen:** Completely rebuilds the hair fiber in addition to a deep hydration.