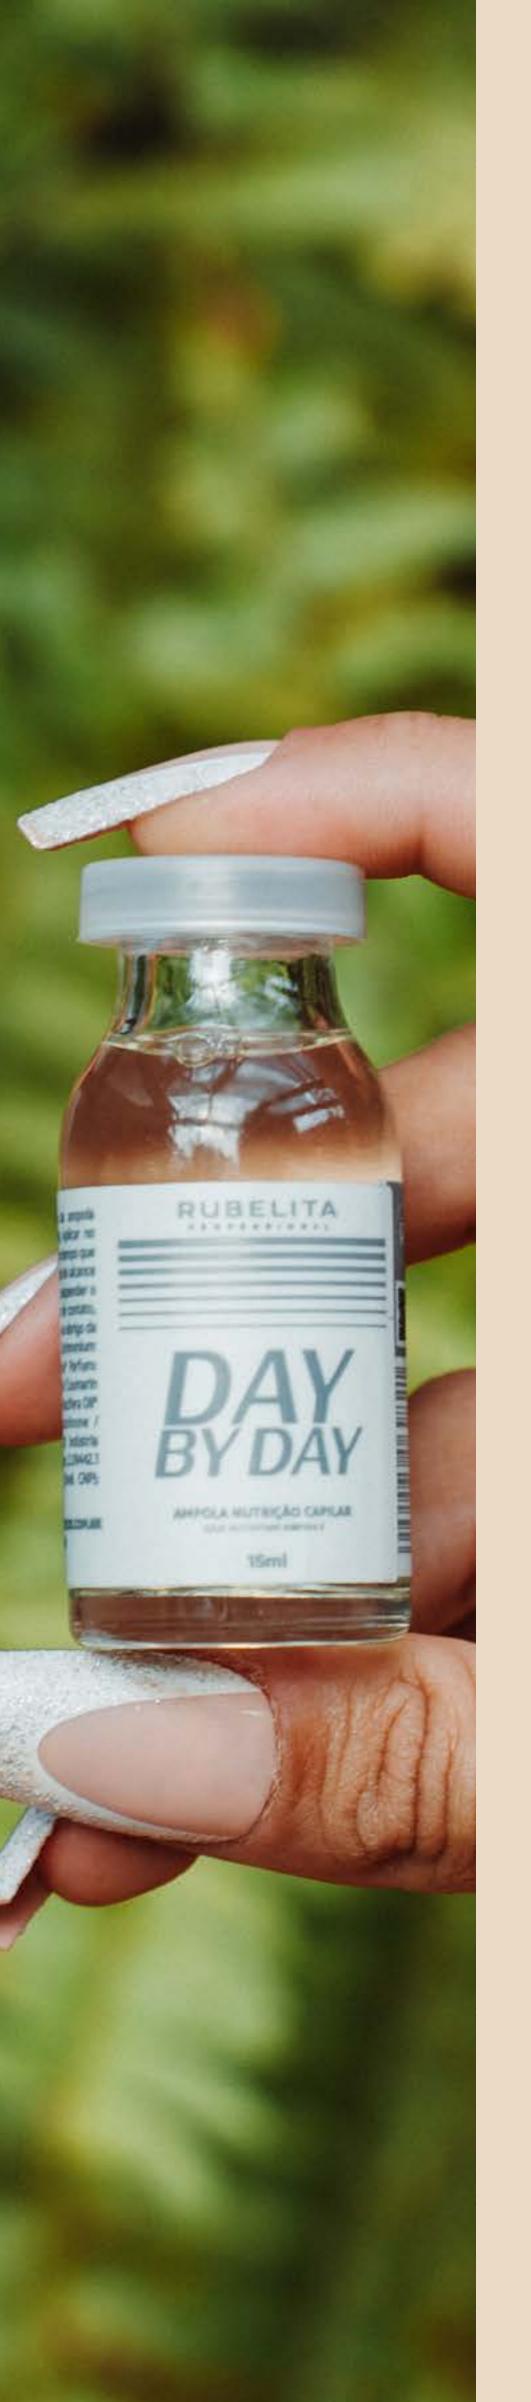

# DAY BY DAY AMPOULE Hair treatment

# DESCRIPTION

The Day By Day Ampoule by Rubelita Professional is developed to nourish and restore the hair, restoring shine, softness and health.

# DESIGNATION

For all hair types.

# BENEFITS

The Day By Day Ampoule restores, nourishes and repairs the hair, restoring shine and softness, in addition to providing heat and action of time protection.

# **KEY INGREDIENTS**

**Coconut Oil:** Rich in vitamins, acts on the structure of the hair, recovering the fiber, strengthening and creating a protective film on the hair.

**Lactic Acid:** This advanced technology has the power to reinforce the capillary fiber and provide a deep reconstruction to the cortex.

**Avocado Oil:** It has a high power of nutrition and hydration of the hair due to vitamins A, B1, B2, C and D, amino acids and volatile acids in its composition.The result is a hydrated, silky and nourished hair.

**Grape Seed Oil:** Provides moisturization, nutrition, shine with antioxidant action for the fiber.