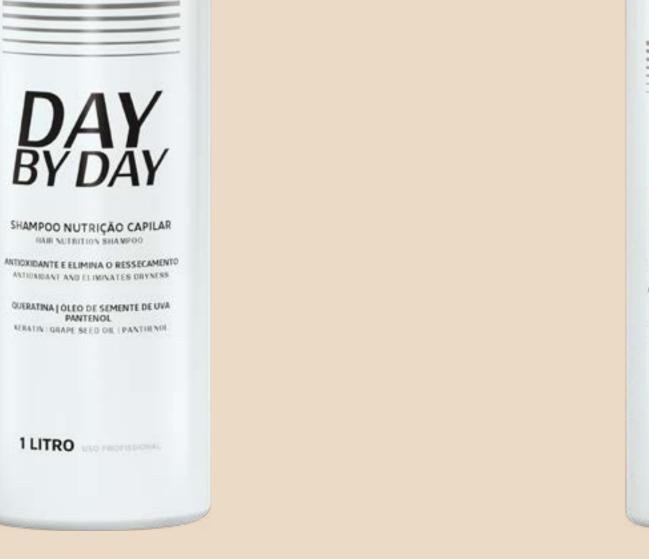

### DAY BY DAY SHAMPOO Hair nutrition

#### DESCRIPTION

The Day By Day Shampoo by Rubelita Professional is ideal for who wants stronger, healthier hair with intense shine.

#### DESIGNATION

For all hair types.

#### **BENEFITS**

The Day By Day Shampoo promotes deep nutrition to the hair, fortifying and keeping them healthy for longer. In addition, it helps prevent split ends and leaves hair with an intense shine.

#### **KEY INGREDIENTS**

Keratin: Rebuilds the hair fiber, providing resistance to breakage of chemically damaged hair, leaving it soft and shiny all day.

Grape Seed Oil: Provides moisturization, nutrition, shine with antioxidant action for the fiber.

**Panthenol:** Ensures moisturizing and damage prevention by improving the conditioning of dry and damaged hair, reducing the formation of split ends.

1L