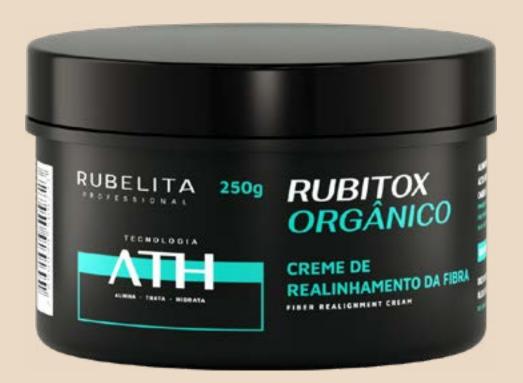

# RUBITOX ORGÂNICO

Fiber realignment cream

#### DESCRIPTION

Rubelita Professional's Organic Rubitox is a hair treatment that offers deep nourishment for the hair, in addition to fast and effective results. The ideal option for those who want to restore shine and softness to their hair without formaldehyde.

#### DESIGNATION

For all hair types.

#### BENEFITS

Realigns the hair fiber, recovers damaged hair, reducts frizz, gives back shine, softness and deep nourishment.

250g

1kg