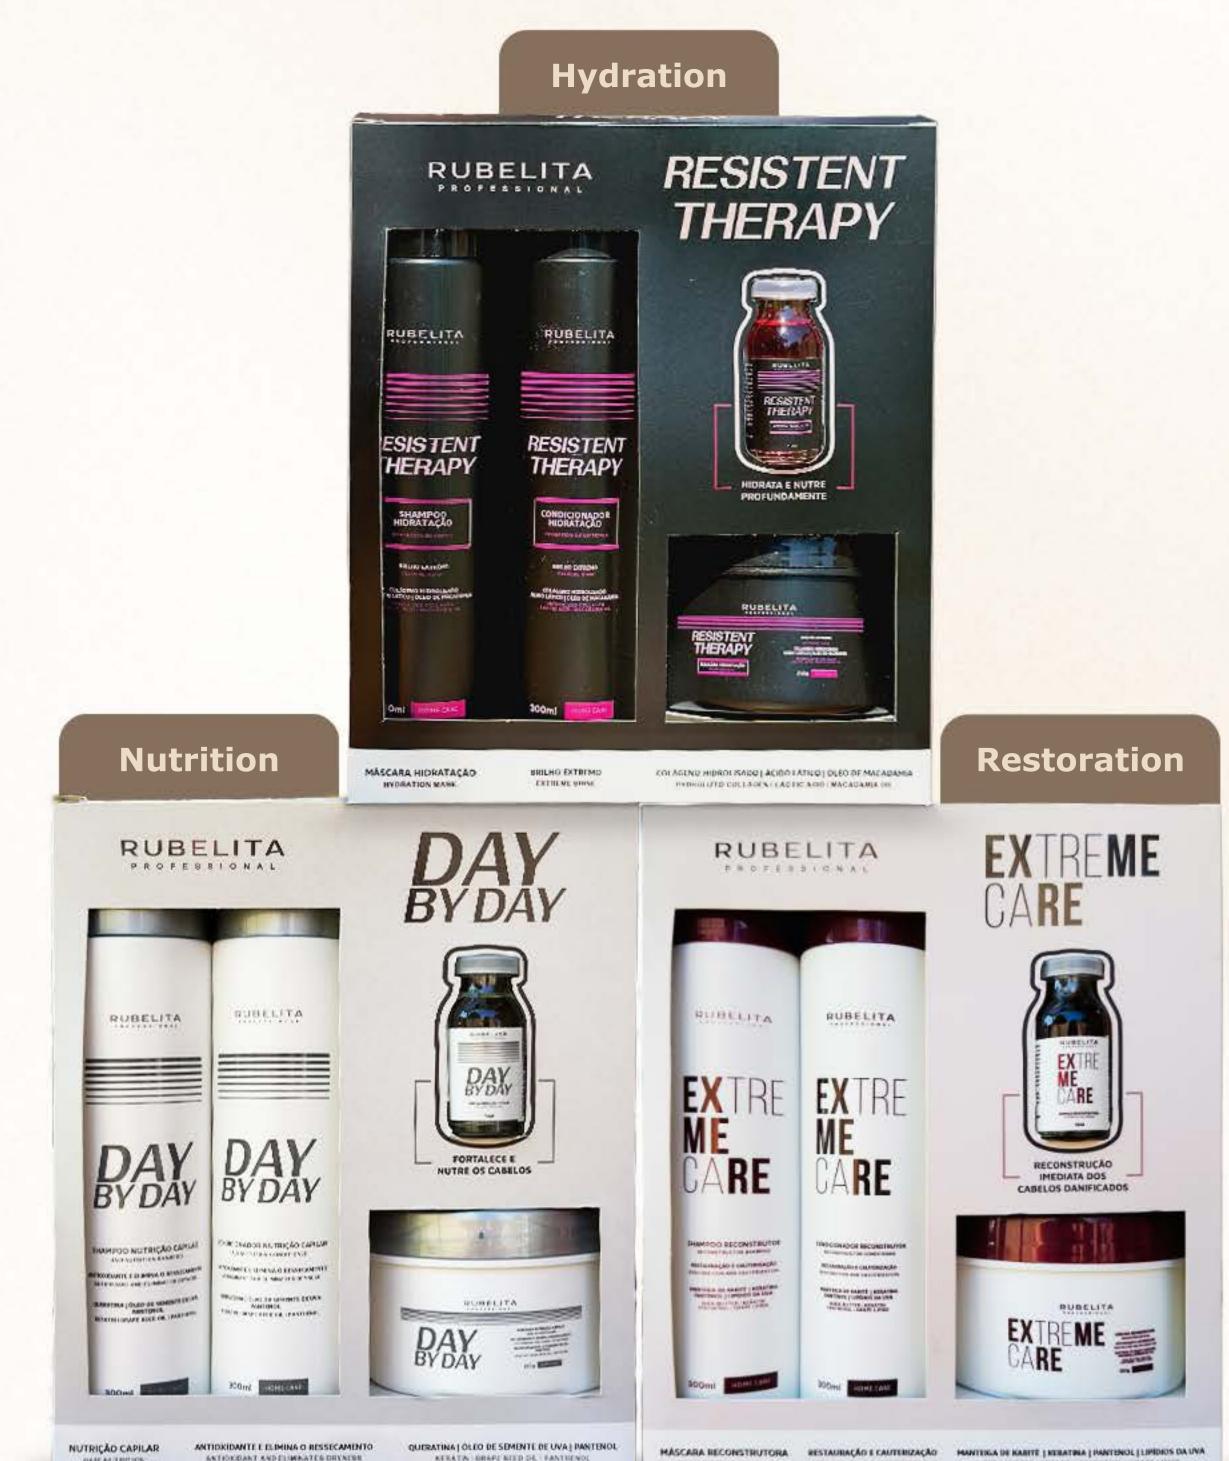

# COMPLETE TREATMENT KIT

The most complete hair treatment in a beautiful and elegant box, perfect for gifting.

Each kit contains 1 Shampoo (300ml), 1 Conditioner (300ml), 1 Mask (250g) and 1 Ampoule (15ml)