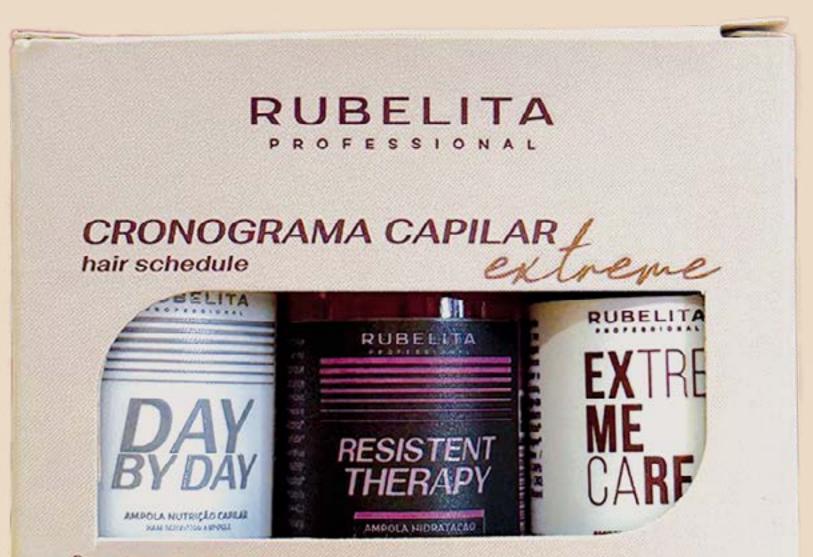

# CRONOGRAMA CAPILAR hair schedule

Para cabelos danificados. Tratamento alto impacto, nutrição do fio e reconstrução capilar. For damaged hair. High impact treatment, hair nutrition and reconstruction.

Contém 3 ampolas de 15mL Contains 3 ampoulas of 15mL

Hair nutrition involves the use of products containing vegetable oils, butters, and other nutrientrich ingredients. This helps replenish the natural lipids of the hair, improving elasticity and overall hair health.