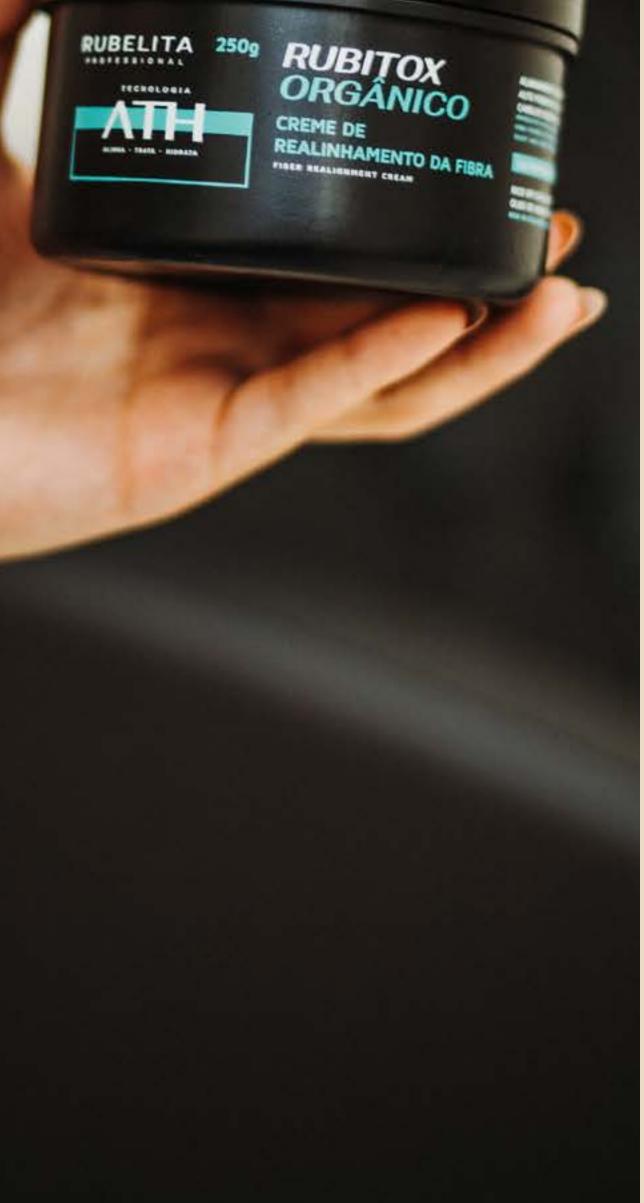

# RUBITOX ORGÂNICO

Fiber realignment cream

#### DESCRIPTION

Rubelita Professional's Organic Rubitox is a hair treatment that offers deep nourishment for the hair, in addition to fast and effective results. The ideal option for those who want to restore shine and softness to their hair without formaldehyde.

#### DESIGNATION

For all hair types.

#### BENEFITS

Realigns the hair fiber, recovers damaged hair, reducts frizz, gives back shine, softness and deep nourishment.