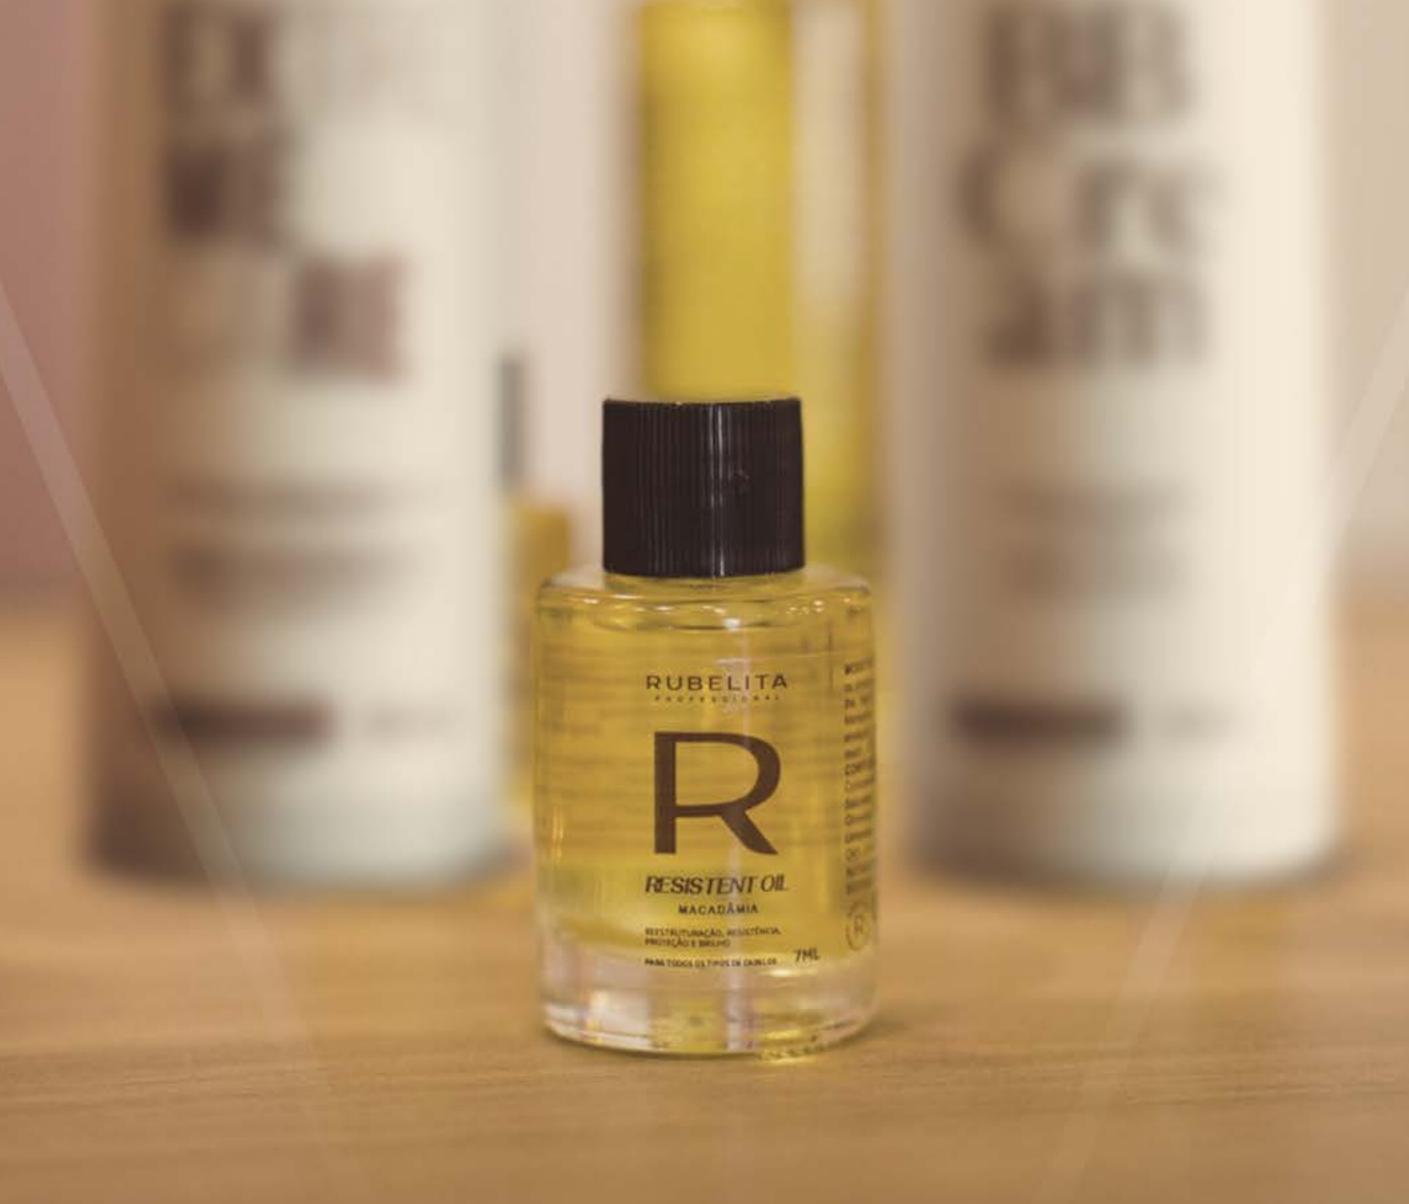

# RESISTENT OIL Macadamia oil

### DESCRIPTION

The Resistent Oil by Rubelita Professional is specially developed to treat and repair the ends

of the hair, leaving it hydrated, soft and ready to be styled.

### DESIGNATION

For all hair types.

# BENEFITS

The Resistent Oil provides hair greater resistance, malleability and elasticity, also improving appearance, leaving it shiny, soft and nourished.

# ATIVOS

6M

**Macadamia Oil:** Repairing system, acts on the structure of the hair recovering the capillary fiber. Rich in vitamin A and proteins, strengthens and creates a protective film on the hair.