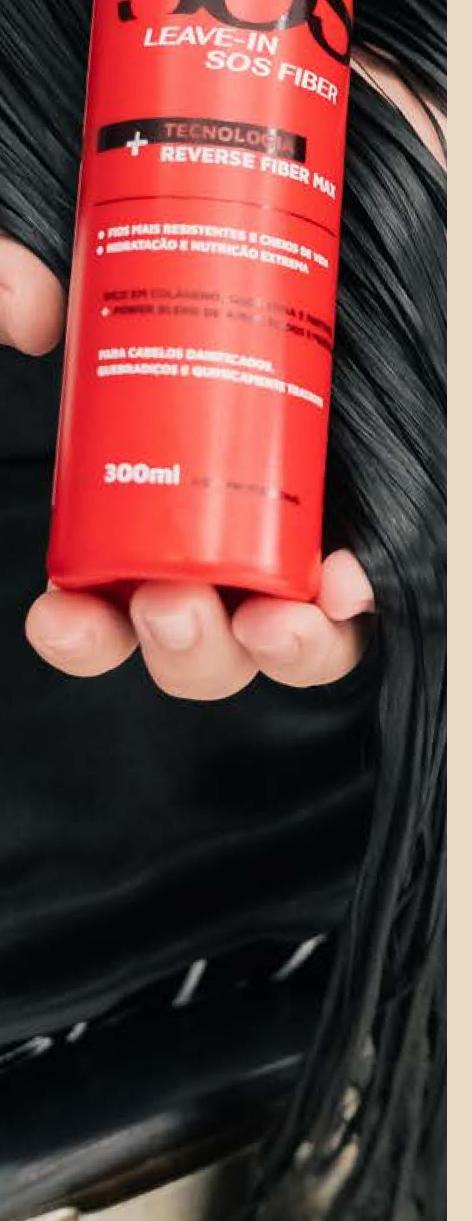

# SOS FIBER LEAVE-IN

#### Hair reconstruction

#### DESCRIPTION

SOS Fiber Leave-in by Rubelita Professional is a professional finisher that provides hair protection, restoration and reconstruction.

#### **DESIGNATION**

For damaged, brittle and chemically treated hair.

#### **BENEFITS**

Reconstructs the hair, deeply hydrates, nourishes and restores, leaving the hair healthy, soft, shiny and with much more resistance.

#### **KEY INGREDIENTS**

Cupuaçu **Butter:** nutrients Rich in and emollient properties. It helps strengthen the hair, promotes the sealing of the cuticles, controls frizz, increases shine and softness of the hair. It also has antioxidant action, which protects hair against external damage.

Marrow Extract: Rich in proteins, vitamins and minerals that strengthen and nourish the hair. Deeply hydrates, improves elasticity, reduces breakage and split ends, and leaves the hair softer and shinier.