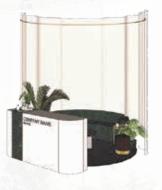

#### 6sqm booth includes:

- 1 large counter to display your products
- 1 seating bench area with coffee table & guest seating for meetings
- 2 small display modules for your products
- Your brand name & booth number
- Electricity socket & lighting
- Decorative elements & flower décor

- 1 large counter to display your products
- 1 seating bench area with coffee table & 2 guest seating for meetings
- 1 small & 1 large display module for your products
- Your brand name & booth number + logo
- Electricity socket & lighting
- Decorative elements & flower décor