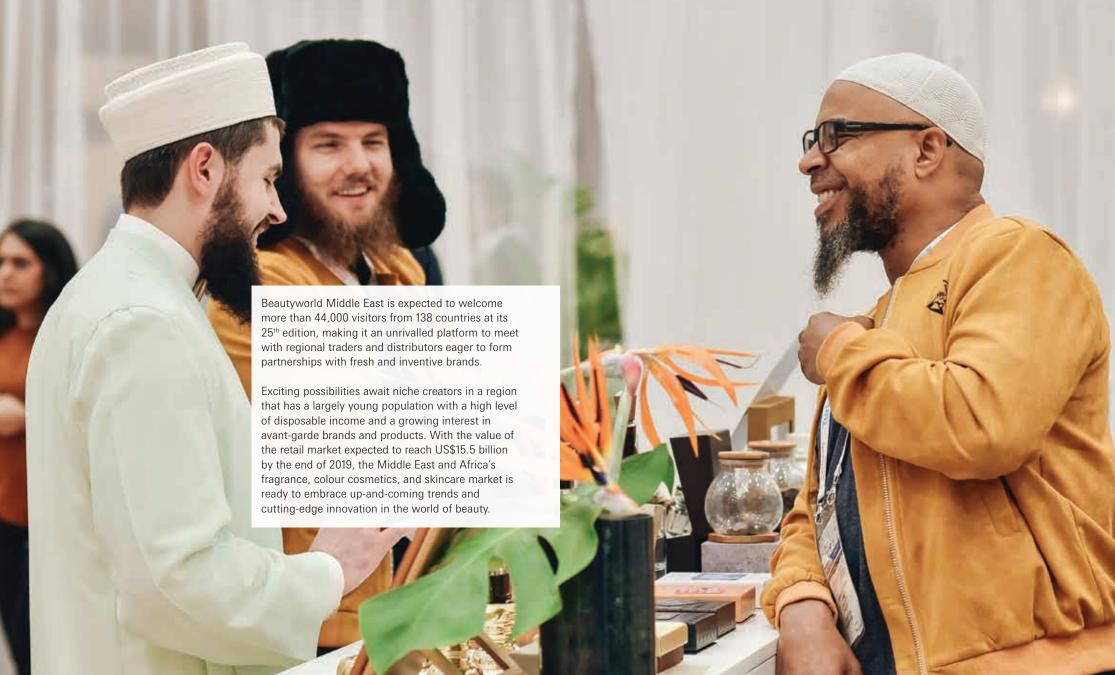

## An oasis of opportunities

Quintessence is a specific area, designed and tailored in a different way each year to create an element of surprise, and to welcome visitors in an elegant atmosphere. Each booth is fully equipped and designed as follows: